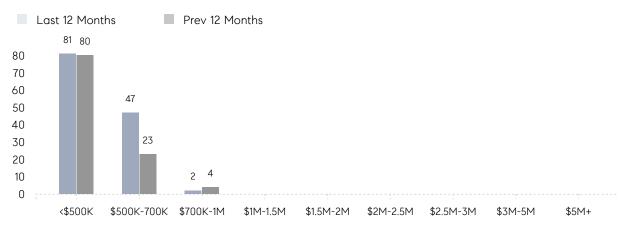

| 98%       | 105%      |          |
|                | AVERAGE SOLD PRICE | \$467,379 | \$428,800 | 9%       |
|                | # OF CONTRACTS     | 2         | 9         | -78%     |
|                | NEW LISTINGS       | 3         | 15        | -80%     |
| Condo/Co-op/TH | AVERAGE DOM        | -         | -         | -        |
|                | % OF ASKING PRICE  | -         | -         |          |
|                | AVERAGE SOLD PRICE | -         | -         | -        |
|                | # OF CONTRACTS     | 0         | 0         | 0%       |
|                | NEW LISTINGS       | 0         | 0         | 0%       |
|                |                    |           |           |          |

# Maywood

#### JANUARY 2022

#### Monthly Inventory



### Contracts By Price Range



#### Listings By Price Range



COMPASS

 $\sim$   $\sim$   $\sim$   $\sim$   $\sim$ / / / / / / / //// | | | | | / ------

Compass makes no representations or warranties, express or implied, with respect to future market conditions or prices of residential product at the time the subject property or any competitive property is complete and ready for occupancy or with respect to any report, study, finding, recommendation or other information provided by Compass herein. Moreover, no warranty, express or implied, is made or should be assumed regarding the accuracy, adequacy, completeness, legality, reliability, merchantability or fitness for a particular purpose of any information, in part or whole, contained herein. All material is presented with the understanding that Compass shall not b