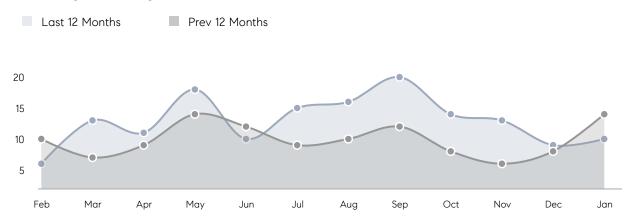

| % OF ASKING PRICE  | 98%       | 105%      |          |
|                | AVERAGE SOLD PRICE | \$467,379 | \$428,800 | 9%       |
|                | # OF CONTRACTS     | 2         | 9         | -78%     |
|                | NEW LISTINGS       | 3         | 15        | -80%     |
| Condo/Co-op/TH | AVERAGE DOM        | -         | -         | -        |
|                | % OF ASKING PRICE  | -         | -         |          |
|                | AVERAGE SOLD PRICE | -         | -         | -        |
|                | # OF CONTRACTS     | 0         | 0         | 0%       |
|                | NEW LISTINGS       | 0         | 0         | 0%       |
|                |                    |           |           |          |

# Maywood

#### JANUARY 2022

#### Monthly Inventory



### Contracts By Price Range



#### Listings By Price Range



COMPASS

 $\sim$   $\sim$   $\sim$   $\sim$   $\sim$ / / / / / / / //// | | | | | / ------

Compass makes no representations or warranties, express or implied, with respect to future market conditions or prices of residential product at the time the subject property or any competitive property is complete and ready for occupancy or with respect to any report, study, finding, recommendation or other information provided by Compass herein. Moreover, no warranty, express or implied, is made or should be assumed regarding the accuracy, adequacy, completeness, legality, reliability, merchantability or fitness for a particular purpose of any information, in part or whole, contained herein. All material is presented with the unders